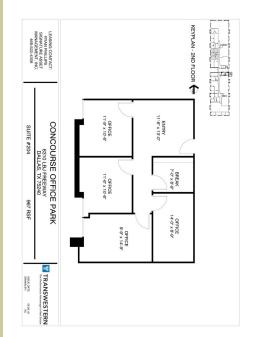

# 6310 LBJ, SUITE 204

#### SUITE FEATURES

- 967 Rentable Square Feet
- Four Offices, Kitchen / Break Room and Reception
- Efficient space usage